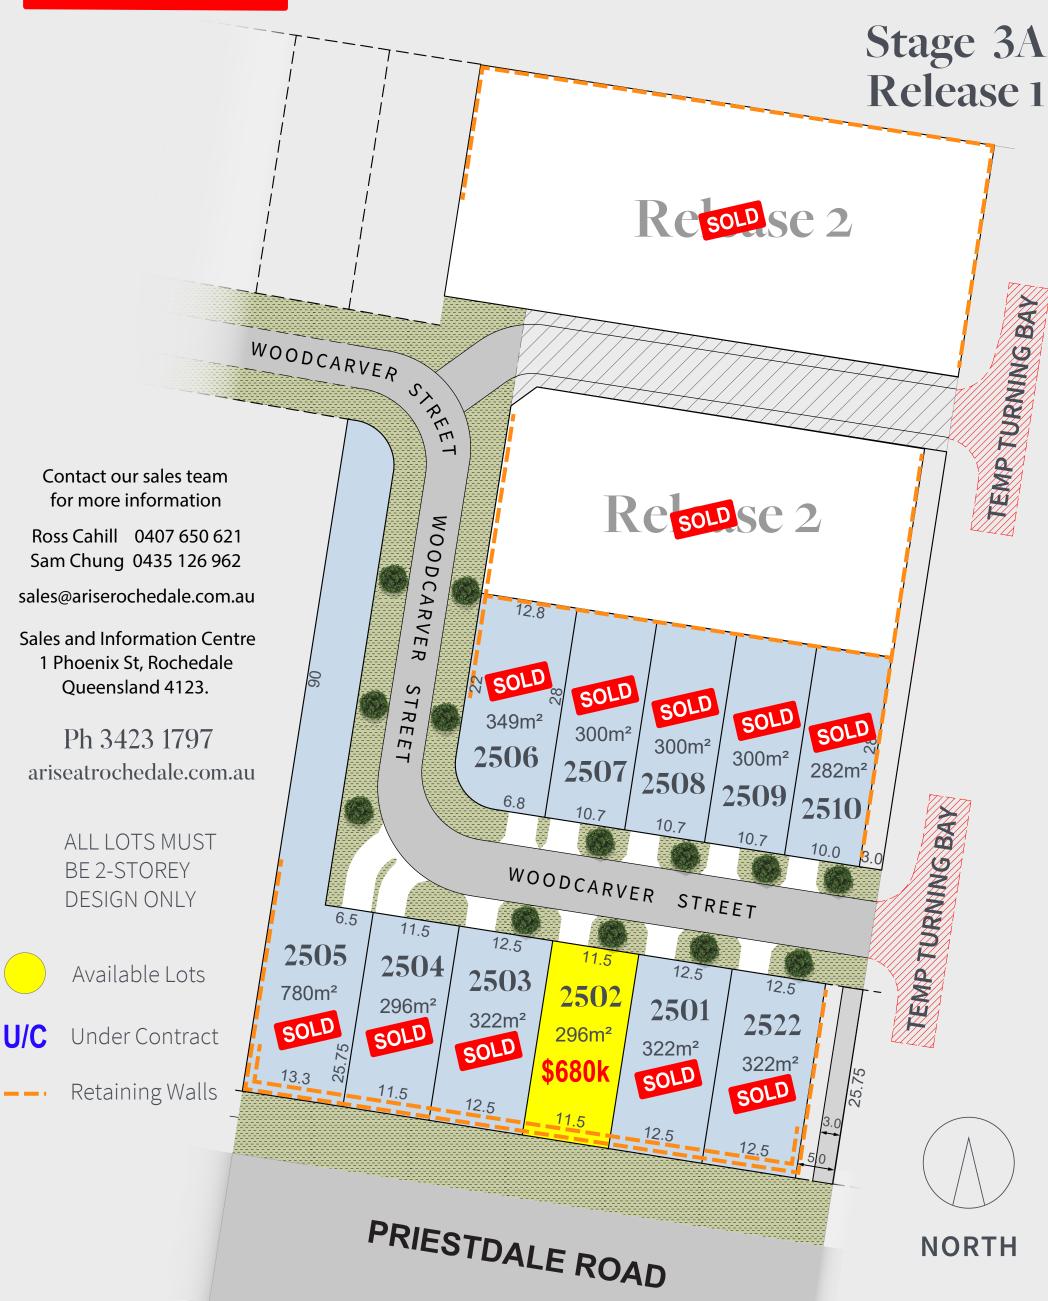

REGISTERED LAND READY TO BUILD NOW!

## EVERGREEN





Information contained within this document is believed to be accurate as at 31/07/2021 but may change at any time without notice. Maps and plans are indicative only and are not to scale. Plans are subject to final design and council approvals. No warranty is given that the information contained in this document will remain accurate, complete and current. To the extent permitted by law, Rochedale C4 Pty Ltd 125 605 950 its related bodies corporate, their officers, employees, and agents Rochedale C4 Pty Ltd 125 605 950 exclude all liability for any loss which arises as a result of any reliance on the information contained in this document or otherwise in connection with it. Prospective purchasers should undertake their own enquiries for their own benefit and satisfaction and should rely on